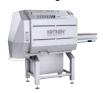

#### **HEWA 3800V**

**HELICAL** washing machine

An innovative washing system for up to 2,5 t/h of salad leaves, fruit and vegetables